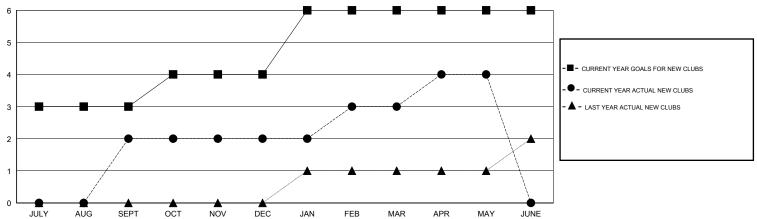

# LOCATION REP OF SRI LANKA

 $\mathsf{GMT}\;\mathsf{CA}\;6$ 

|               |                  | Clubs            |                  |                  |                       |                    | Members                             |                    |                  |
|---------------|------------------|------------------|------------------|------------------|-----------------------|--------------------|-------------------------------------|--------------------|------------------|
|               | RESUL            | TS FOR 2014-2015 | i                |                  | RESULTS FOR 2014-2015 |                    |                                     |                    |                  |
| QUARTER       | NEW CLUB<br>GOAL | NEW CLUBS        | DROPPED<br>CLUBS | NET<br>GAIN/LOSS | QUARTER               | NEW MEMBER<br>GOAL | CHARTER AND<br>NEW MEMBERS<br>ADDED | DROPPED<br>MEMBERS | NET<br>GAIN/LOSS |
| JULY/AUG/SEPT | 3                | 2                | 0                | 2                | JULY/AUG/SEPT         | 20                 | 127                                 | 47                 | 80               |
| OCT/NOV/DEC   | 1                | 0                | 0                | 0                | OCT/NOV/DEC           | 51                 | 58                                  | 46                 | 12               |
| JAN/FEB/MAR   | 2                | 1                | 0                | 1                | JAN/FEB/MAR           | 39                 | 108                                 | 29                 | 79               |
| APR/MAY/JUNE  | 0                | 1                | 0                | 1                | APR/MAY/JUNE          | -40                | 85                                  | 14                 | 71               |

### GOALS AND ACTUAL NEW CLUBS CUMULATIVE