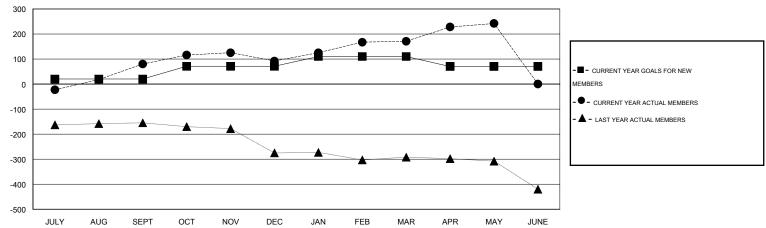

# LOCATION REP OF SRI LANKA

 $\mathsf{GMT}\;\mathsf{CA}\;6$ 

|               |                  | Clubs            |                  |                  |                       |                    | Members                             |                    |                  |
|---------------|------------------|------------------|------------------|------------------|-----------------------|--------------------|-------------------------------------|--------------------|------------------|
|               | RESUL            | TS FOR 2014-2015 | i                |                  | RESULTS FOR 2014-2015 |                    |                                     |                    |                  |
| QUARTER       | NEW CLUB<br>GOAL | NEW CLUBS        | DROPPED<br>CLUBS | NET<br>GAIN/LOSS | QUARTER               | NEW MEMBER<br>GOAL | CHARTER AND<br>NEW MEMBERS<br>ADDED | DROPPED<br>MEMBERS | NET<br>GAIN/LOSS |
| JULY/AUG/SEPT | 3                | 2                | 0                | 2                | JULY/AUG/SEPT         | 20                 | 127                                 | 47                 | 80               |
| OCT/NOV/DEC   | 1                | 0                | 0                | 0                | OCT/NOV/DEC           | 51                 | 58                                  | 46                 | 12               |
| JAN/FEB/MAR   | 2                | 1                | 0                | 1                | JAN/FEB/MAR           | 39                 | 108                                 | 29                 | 79               |
| APR/MAY/JUNE  | 0                | 1                | 0                | 1                | APR/MAY/JUNE          | -40                | 85                                  | 14                 | 71               |

#### GOALS AND ACTUAL MEMBERS CUMULATIVE

| DROPPED CLUBS: 0  DROPPED MEMBERS |     | 61 CLUBS OF 74 ADDED 1 OR MORE<br>NEW MEMBERS | GENDER DISTRIBUTION  MALE 1,313 (  FEMALE 389 (22) | 77.14%)<br>2.86%) |
|-----------------------------------|-----|-----------------------------------------------|----------------------------------------------------|-------------------|
| DECEASED                          | 7   | CLICK HERE FOR HEALTH                         |                                                    | 561               |
| CLUB CANCELLED 0                  |     | ASSESSMENT DATA                               | FAMILY UNIT MEMBERS                                |                   |
| OTHER                             | 129 |                                               | HEAD OF HOUSEHOLD                                  | 264               |
| TOTAL                             | 136 |                                               | NON-HEAD OF HOUSEHOLD                              | 297               |